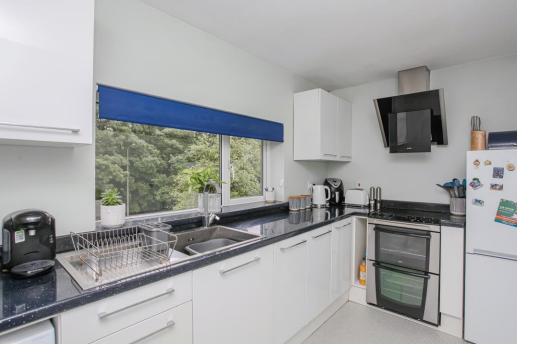

#### Kitchen

Fitted with a range of white fronted cabinets with base units and drawers and work surfaces over. There is space and plumbing for a washing machine, fridge/freezer, free standing oven with an extractor hood above. There is an inset sink and draining board with a window to the rear aspect.