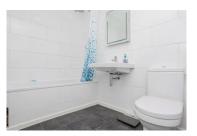

# Family Bathroom

Fitted with a white suite comprising a panelled bath with shower over, W.C. and wash hand basin with a heated towel rail.