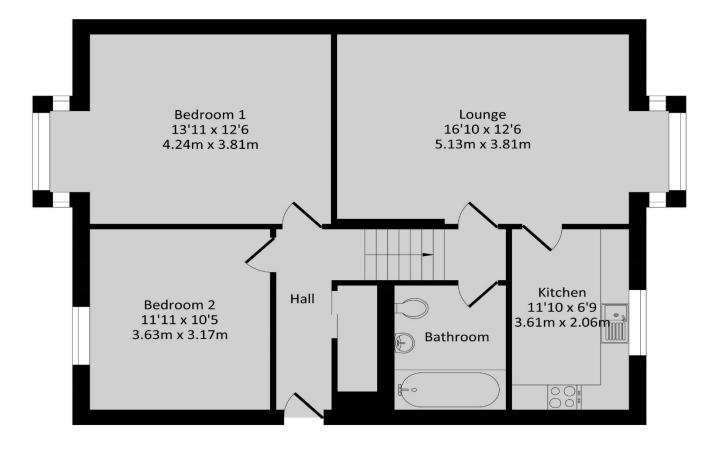

We have prepared a floor plan to show the room sizes and layout, some of the main features include:

## **Entrance Hallway**

Doors to bedrooms one and two, a useful storage cupboard which houses the hot water cylinder, hatch to loft space and stairs down to the lower floor.

#### Bedroom One

A large double bedroom with an attractive box bay window to the front.

#### **Bedroom Two**

A double bedroom with a window to the front aspect.

# Family Bathroom

Fitted with a white suite comprising a panelled bath with shower over, W.C. and wash hand basin with a heated towel rail.

#### **Sitting Room**

A large reception room with a box bay window to the rear overlooking Bankside park.

#### Kitchen

Fitted with a range of white fronted cabinets with base units and drawers and work surfaces over. There is space and plumbing for a washing machine, fridge/freezer, free standing oven with an extractor hood above. There is an inset sink and draining board with a window to the rear aspect.